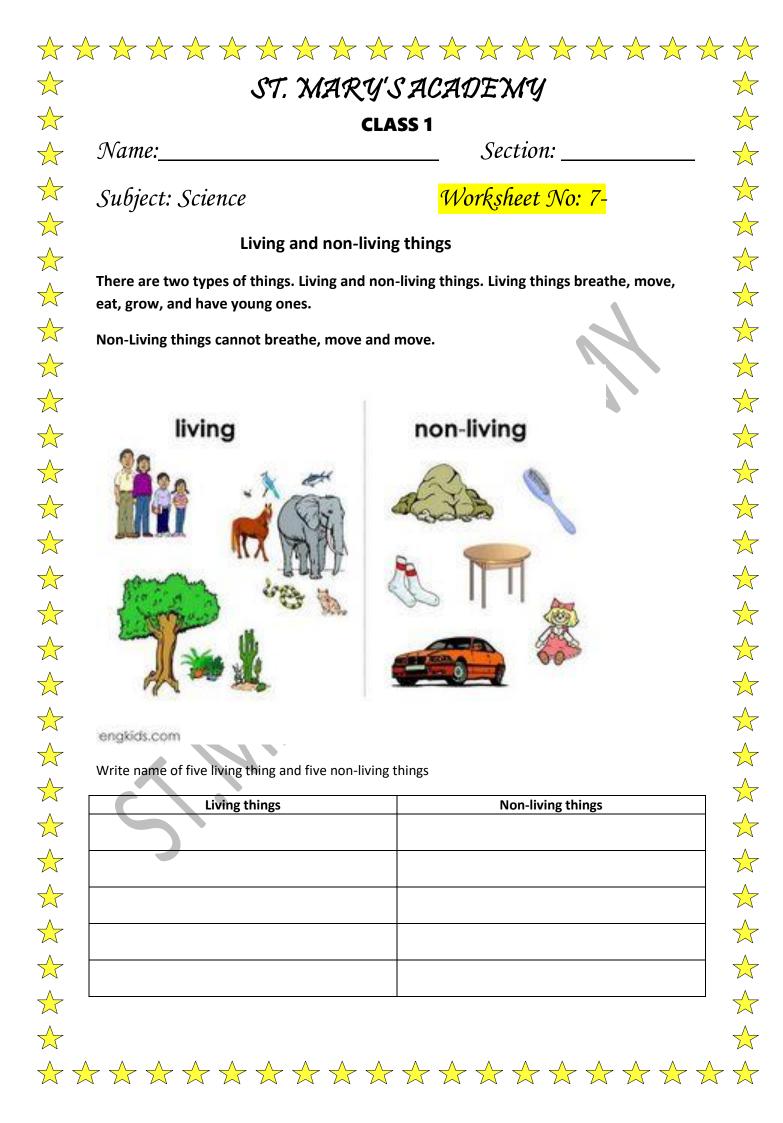

Section:

**Healthy Habits** 

**CLASS 1** 

Food gives us energy to work, think, and play.

Some foods come from plants and some foods come from animals.

Like vegetables, eggs, milk, grains, meat, butter, fruits, cereals oils

Q. Write down five foods from plants and five foods from

| Foods from plants | Foods from animals |
|-------------------|--------------------|
| 1.                | 1.                 |
| 2.                | 2.                 |
| 3.                | 3.                 |
| 4.                | 4.                 |
| 5.                | 5.                 |