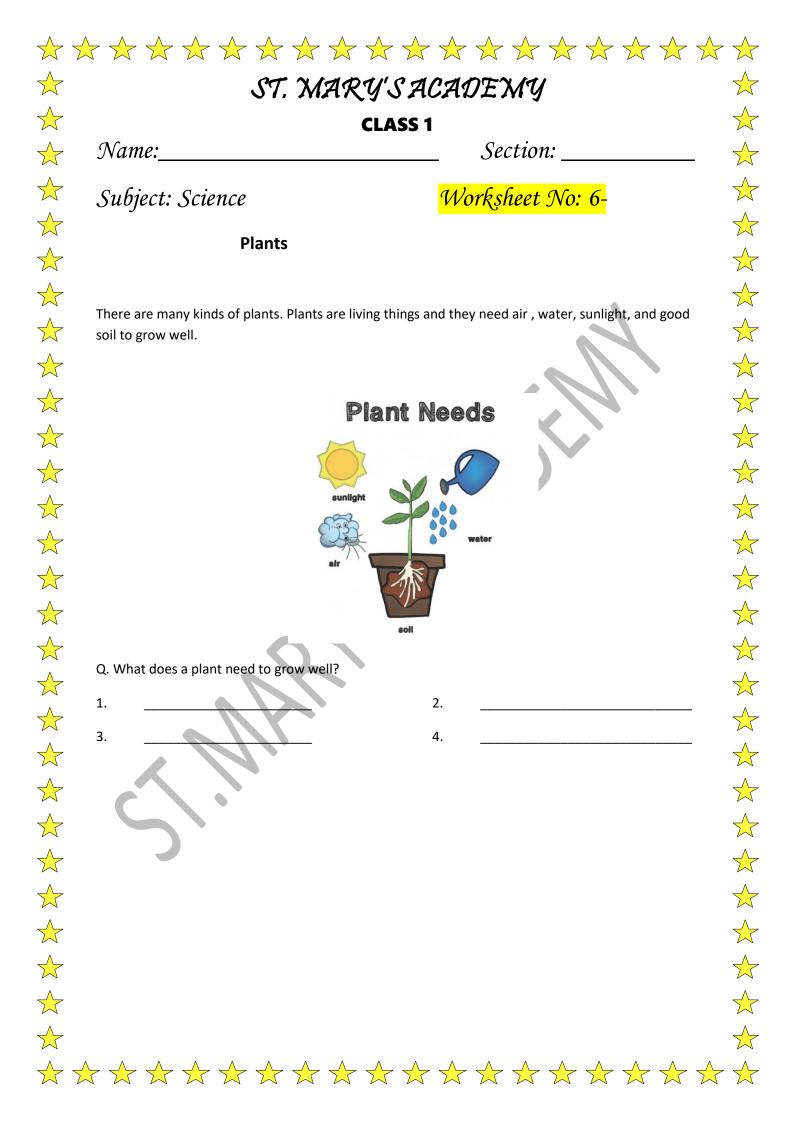

Section:

**Healthy Habits** 

**CLASS 1** 

Food gives us energy to work, think, and play.

Some foods come from plants and some foods come from animals.

Like vegetables, eggs, milk, grains, meat, butter, fruits, cereals oils