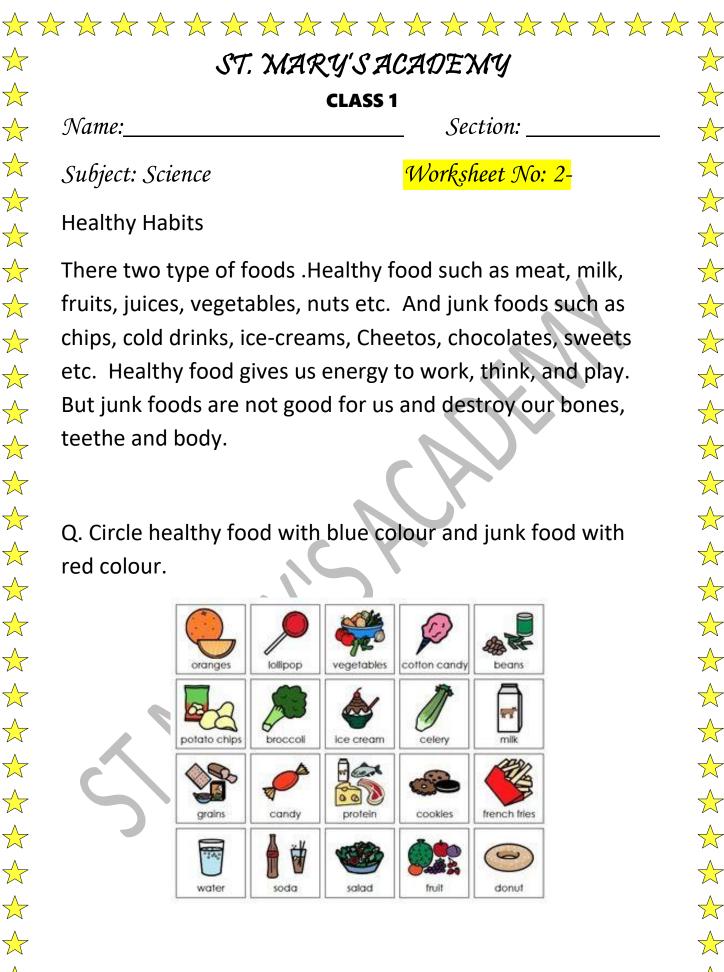

Section:

**Healthy Habits** 

**CLASS 1** 

Food gives us energy to work, think, and play.

Some foods come from plants and some foods come from animals.

Like vegetables, eggs, milk, grains, meat, butter, fruits, cereals oils