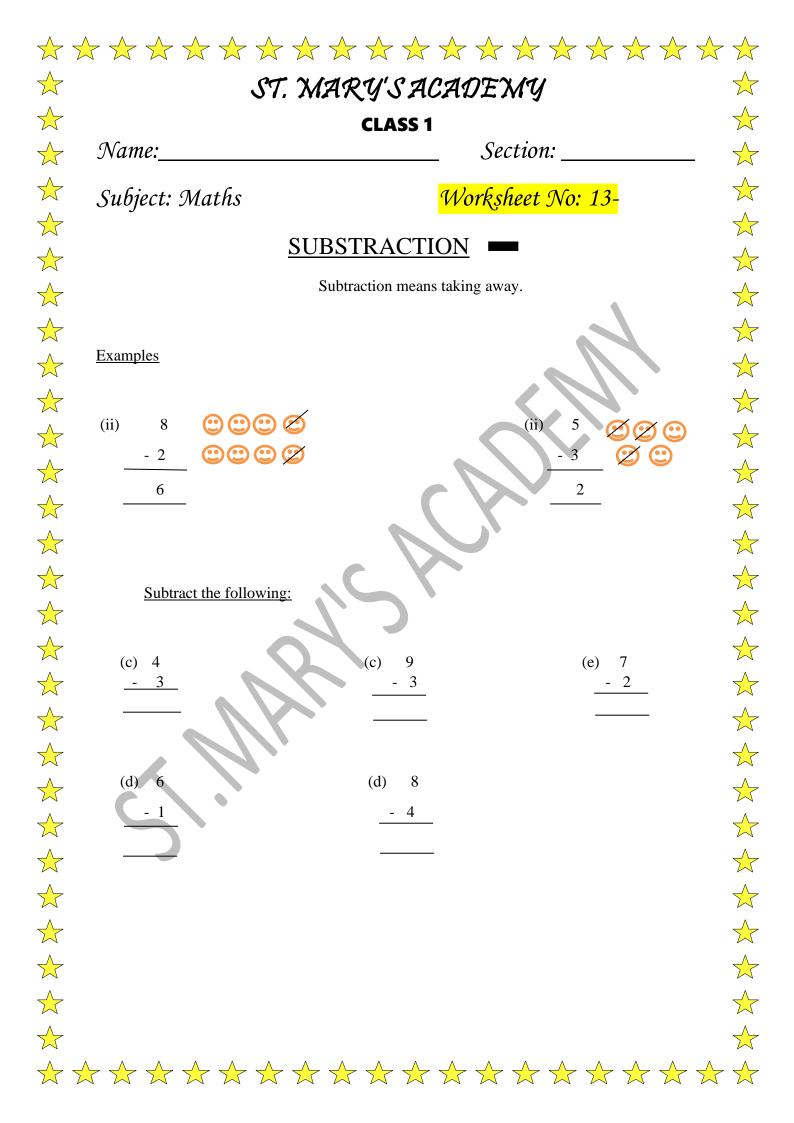

|
| 2x6= 12        |                        |
| 2x7= 14        |                        |
| 2x8=16         |                        |
| 2x9= 18        |                        |
| 2x10= 20       |                        |
|                |                        |
|                |                        |
|                |                        |



| Worksheet No: 12-   |
|---------------------|
|                     |
| rn ordinal numbers. |
|                     |
|                     |
|                     |
|                     |
|                     |
|                     |
|                     |
|                     |
|                     |
|                     |
|                     |
|                     |
|                     |
|                     |





| $\bigstar$                                                | $\bigstar \bigstar \bigstar \bigstar \bigstar \bigstar \bigstar \bigstar$ | $ \bigstar \bigstar$ |
|-----------------------------------------------------------|---------------------------------------------------------------------------|-------------------------------------------------------------------------------------------------------------------------------------------------------------------------------|
| $\checkmark$                                              | ST. M7                                                                    | IRY'S ACADEMY 🔶 🔶                                                                                                                                                             |
| $\che