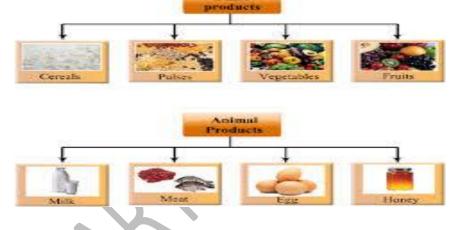

Section:

**Healthy Habits** 

**CLASS 1** 

Food gives us energy to work, think, and play.

Some foods come from plants and some foods come from animals.

Like vegetables, eggs, milk, grains, meat, butter, fruits, cereals oils

Q. Write down five foods from plants and five foods from

| Foods from plants | Foods from animals |
|-------------------|--------------------|
| 1.                | 1.                 |
| 2.                | 2.                 |
| 3.                | 3.                 |
| 4.                | 4.                 |
| 5.                | 5.                 |