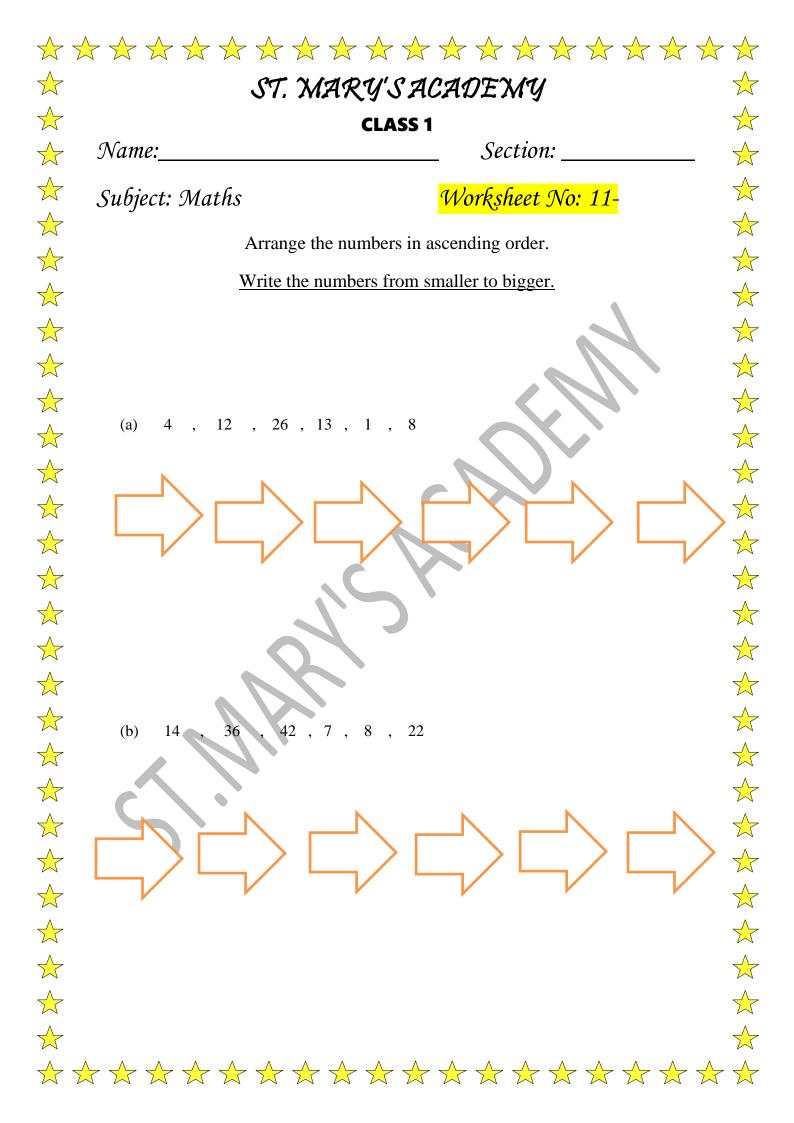

|





| Name:          | CLASS 1<br>Section:    |
|----------------|------------------------|
| Subject: Maths | Worksheet No: 10-      |
|                | Read, Write and Learn. |
|                | <u>2 Times table.</u>  |
| 2x1=2          |                        |
| $2x^{2}=4$     |                        |
| 2x3= 6         |                        |
| 2x4= 8         |                        |
| 2x5= 10        |                        |
| 2x6= 12        |                        |
| 2x7= 14        |                        |
| 2x8=16         |                        |
| 2x9= 18        |                        |
| 2x10= 20       |                        |
|                |                        |
|                |                        |
|                |                        |



| Worksheet No: 12-   |
|---------------------|
|                     |
| rn ordinal numbers. |
|                     |
|                     |
|                     |
|                     |
|                     |
|                     |
|                     |
|                     |
|                     |
|                     |
|                     |
|                     |
|                     |
|                     |





| $\bigstar$                                                | $\bigstar \bigstar \bigstar \bigstar \bigstar \bigstar \bigstar \bigstar$ | $ \bigstar \bigstar$ |
|-----------------------------------------------------------|---------------------------------------------------------------------------|---------------------------------------------------------------