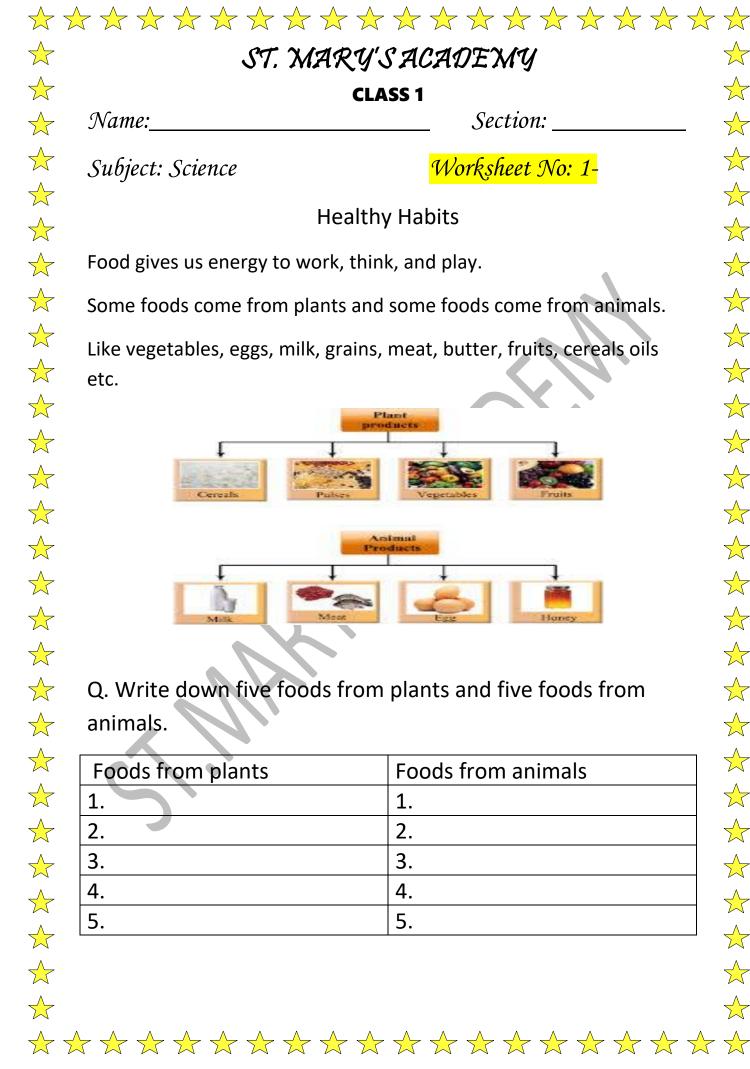

Section:

**Healthy Habits** 

**CLASS 1** 

Food gives us energy to work, think, and play.

Some foods come from plants and some foods come from animals.

Like vegetables, eggs, milk, grains, meat, butter, fruits, cereals oils

Q. Write down five foods from plants and five foods from

| Foods from plants | Foods from animals |
|-------------------|--------------------|
| 1.                | 1.                 |
| 2.                | 2.                 |
| 3.                | 3.                 |
| 4.                | 4.                 |
| 5.                | 5.                 |