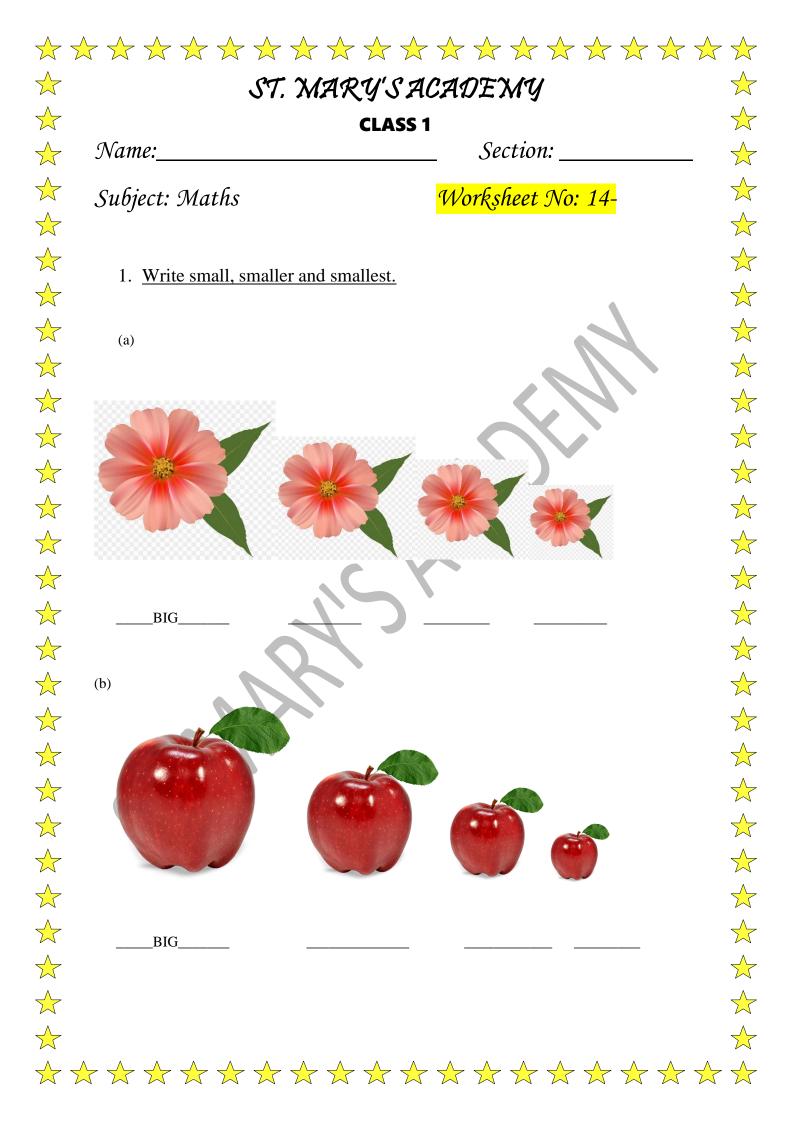

|
| 2x6= 12        |                        |
| 2x7= 14        |                        |
| 2x8=16         |                        |
| 2x9= 18        |                        |
| 2x10= 20       |                        |
|                |                        |
|                |                        |
|                |                        |



| Worksheet No: 12-   |
|---------------------|
|                     |
| rn ordinal numbers. |
|                     |
|                     |
|                     |
|                     |
|                     |
|                     |
|                     |
|                     |
|                     |
|                     |
|                     |
|                     |
|                     |
|                     |





| $\bigstar$                                                | $\bigstar \bigstar \bigstar \bigstar \bigstar \bigstar \bigstar \bigstar$ | $ \bigstar \bigstar$ |
|-----------------------------------------------------------|---------------------------------------------------------------------------|-------------------------------------------------------------------------------------------------------------------------------------------------------------------------------|
| $\checkmark$                                              | ST. M7                                                                    | IRY'S ACADEMY 🔶 🔶                                                                                                                                                             |
| $\check