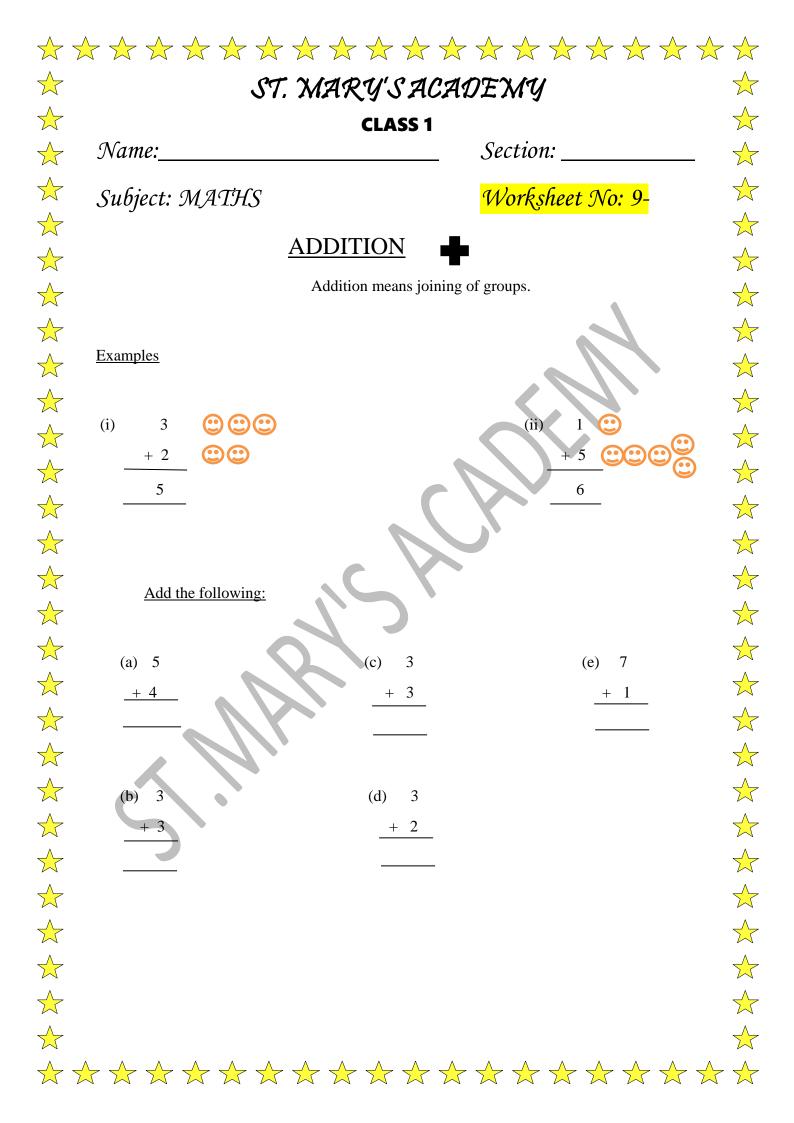

|                 |
| . Write five sentences about your mother. |                 |
|                                           |                 |
|                                           |                 |
|                                           |                 |
| 2. Make sentences.                        |                 |
| Bed                                       |                 |
| Hat                                       |                 |
| Apple                                     |                 |
| <u>C</u>                                  |                 |
| Orange                                    |                 |
| Bread                                     |                 |
| DIEdU                                     |                 |





| Name:          | CLASS 1<br>Section:    |
|----------------|------------------------|
| Subject: Maths | Worksheet No: 10-      |
|                | Read, Write and Learn. |
|                | <u>2 Times table.</u>  |
| 2x1=2          |                        |
| $2x^{2}=4$     |                        |
| 2x3= 6         |                        |
| 2x4= 8         |                        |
| 2x5= 10        |                        |
| 2x6= 12        |                        |
| 2x7= 14        |                        |
| 2x8=16         |                        |
| 2x9= 18        |                        |
| 2x10= 20       |                        |
|                |                        |
|                |                        |
|                |                        |



| W