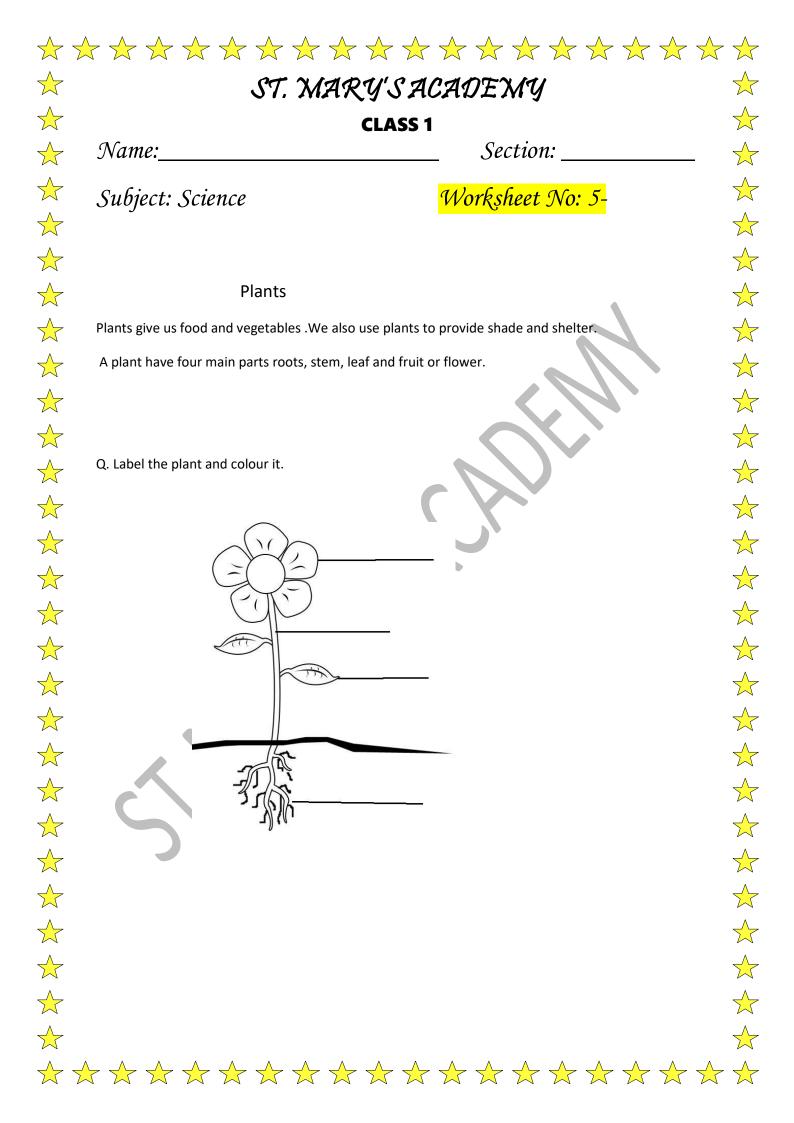

 $\bigstar$ 

 $\bigstar$ 

 $\bigstar$ 

 $\bigstar$ 

|                                    | CLASS 1                |
|------------------------------------|------------------------|
| Name:                              | Section:               |
| Subject: Science                   | ASSESSMENT             |
| Q.!; Write the names of parts      | of a plant?            |
| Ans: 1                             | 2                      |
|                                    |                        |
| 3                                  | 4                      |
| Q.2: Write the names of things     | which come from Plants |
| Ans: !                             | 2                      |
|                                    |                        |
| 3                                  | 4                      |
|                                    |                        |
|                                    | 5                      |
| Q.3: Label the plant and colour it |                        |
|                                    |                        |
|                                    |                        |
|                                    |                        |
|                                    |                        |
|                                    |                        |
|                                    |                        |
|                                    |                        |
| -7725                              |                        |
| -7)),\(L                           |                        |