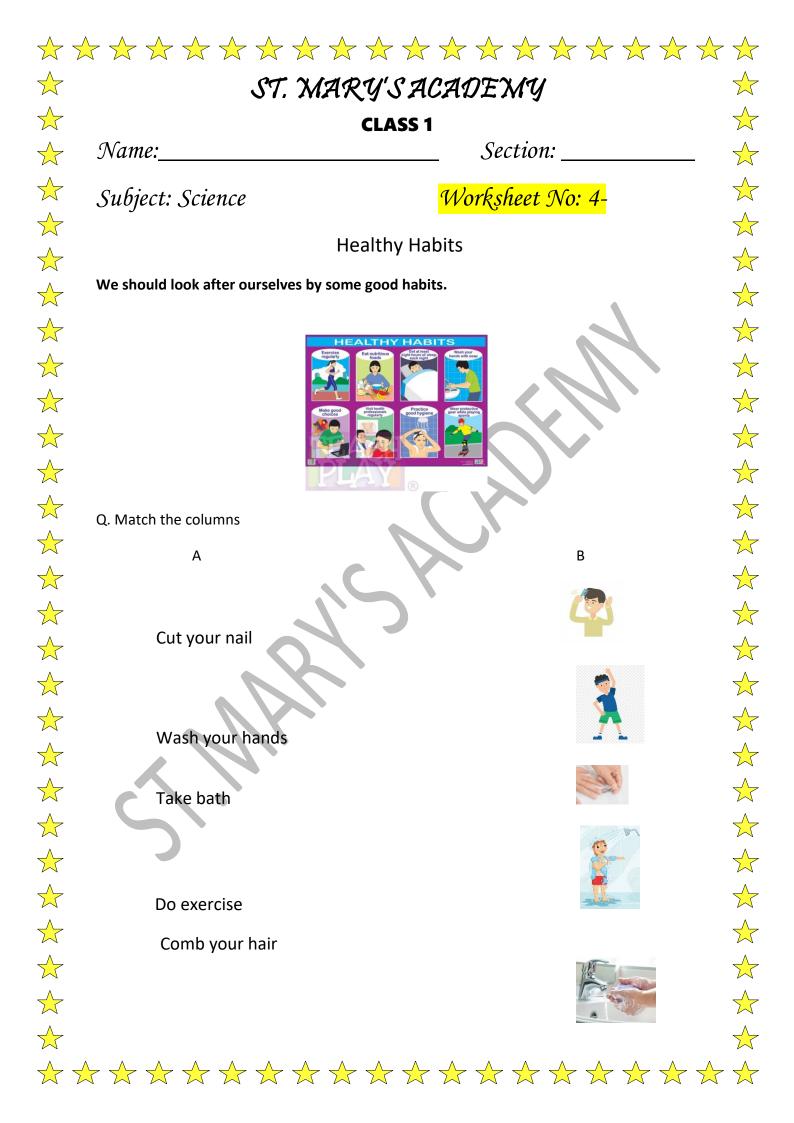

at, butter, fruits, cereals oils



Q. Write down five foods from plants and five foods from

| Foods from plants | Foods from animals |
|-------------------|--------------------|
| 1.                | 1.                 |
| 2.                | 2.                 |
| 3.                | 3.                 |
| 4.                | 4.                 |
| 5.                | 5.                 |



 $\bigstar$ 

 $\checkmark$ 

 $\bigstar$ 

 $\bigstar$ 

 $\bigstar$ 

 $\bigstar$ 

 $\bigstar$ 

 $\bigstar$ 

 $\bigstar$ 

 $\checkmark$ 

 $\bigstar$ 

 $\bigstar$ 

 $\bigstar$ 

 $\bigstar$ 

 $\bigstar$ 

 $\bigstar$ 

 $\bigstar$ 

 $\bigstar$ 

 $\checkmark$ 

 $\bigstar$ 

 $\bigstar$ 

 $\bigstar$ 

 $\bigstar$ 

 $\checkmark$ 

 $\bigstar$ 

 $\bigstar$ 

 $\bigstar$ 

 $\bigstar$ 











|                                    | CLASS 1                |
|------------------------------------|------------------------|
| Name:                              | Section:               |
| Subject: Science                   | ASSESSMENT             |
| Q.!; Write the names of parts      | of a plant?            |
| Ans: 1                             | 2                      |
|                                    |                        |
| 3                                  | 4                      |
| Q.2: Write the names of things     | which come from Plants |
| Ans: !                             | 2                      |
|                                    |                        |
| 3                                  | 4                      |
|