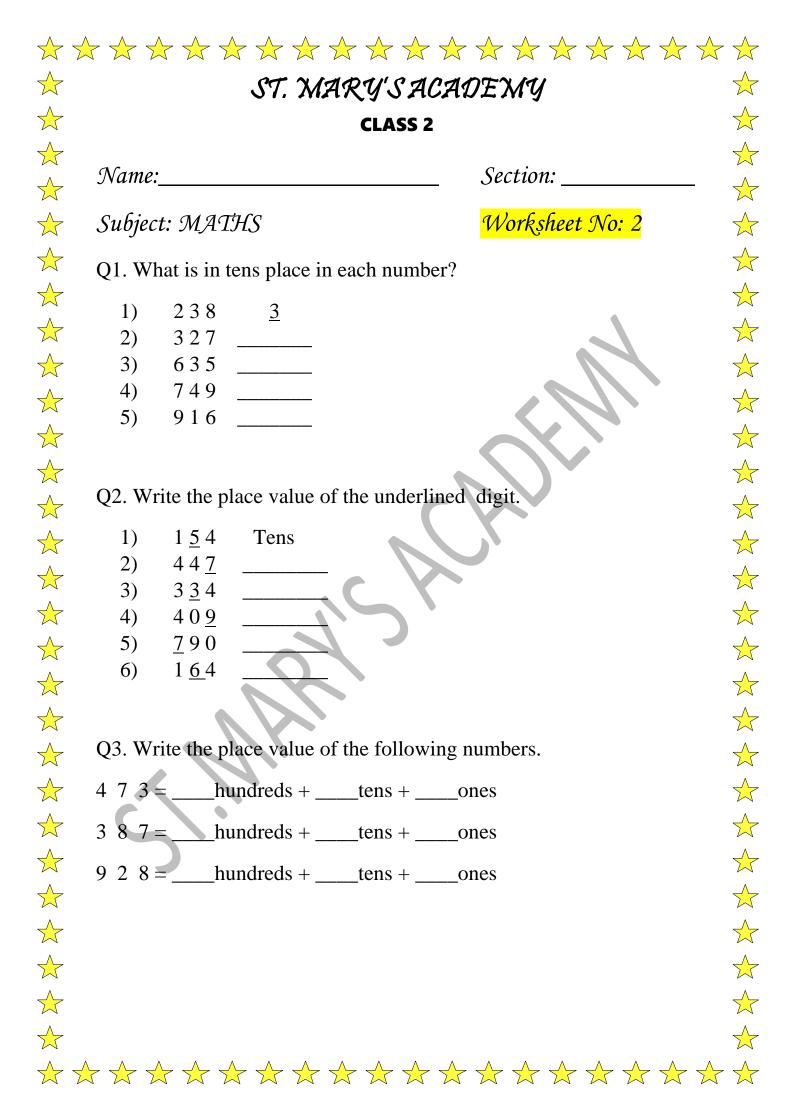

Worksheet No: 4

 $\Rightarrow$ 

 $\stackrel{\wedge}{\longrightarrow}$ 

 $\Rightarrow$ 

 $\stackrel{\wedge}{\longrightarrow}$ 

 $\stackrel{\wedge}{\nearrow}$ 

 $\stackrel{\wedge}{\longrightarrow}$ 

 $\stackrel{\wedge}{\longrightarrow}$ 