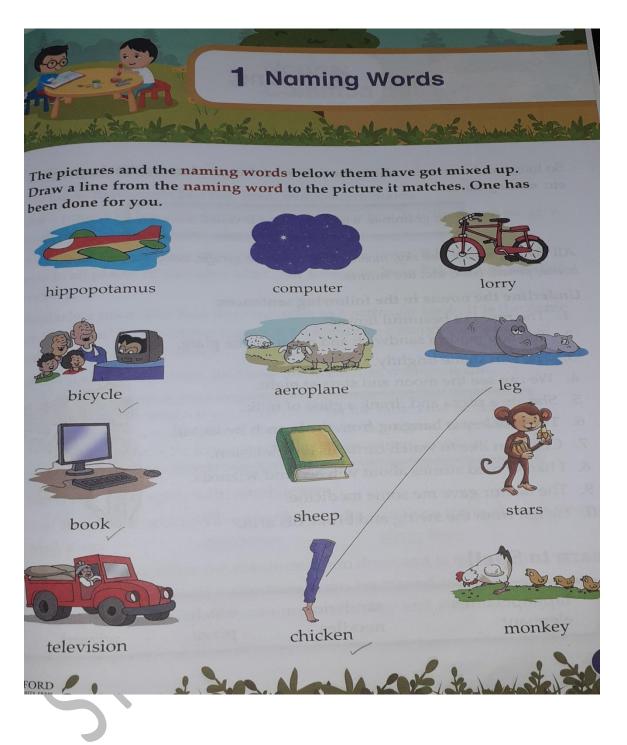

| ST. MARY'S                                    | CACADEMY           |
|-----------------------------------------------|--------------------|
| CLAS                                          | SS 2               |
| Vame:                                         | Section:           |
| Subject: English                              | Worksheet No: 1-   |
|                                               |                    |
| opic: Noun                                    |                    |
| efinition:                                    |                    |
| noun which is a general name for the same ki  |                    |
| 1. Pick out the common nouns from the fol     | llowing sentences. |
| 1. I have a box of sweets.                    |                    |
| 2. This room is full of books                 |                    |
| 3. The bird flew to its nest                  |                    |
| <b>4.</b> I shell tell the children a story   |                    |
| 5. The dentist looks after a teeth            |                    |
| <b>6.</b> The lady sat on the sofa            |                    |
| 7. The door was opened by an old man          |                    |
| 8. A little girl is playing the piano         |                    |
| <b>9.</b> They rowed the boat across the lake |                    |
| <b>10.</b> Rabbits live in burrows            | ···                |
|                                               |                    |
|                                               |                    |