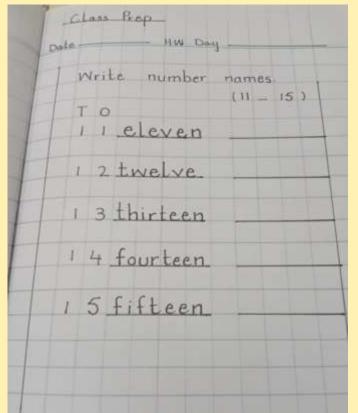

# Maths

| Cla | iss. Prep        | Ç     |
|-----|------------------|-------|
|     | numbers in words |       |
| TO  | one              | ١     |
| 2   | two              | and a |
| 3   | three            |       |
| 4   | four             |       |
| 5   | five             |       |
| 6   | six              | 1     |
| 7   | Seven            | 1     |
| 8   | eight            |       |