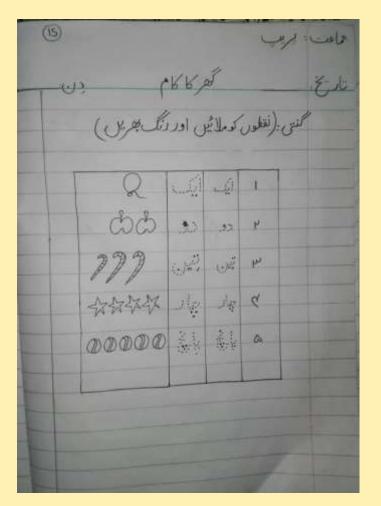

#### Note

Respected Parents,

Revision of Task 1 is must because Task 2 is based on it .There is continuity in these tasks. Help your child to practice this work on the worksheets. After sufficient practice the students can do both the tasks in the school note books in the sequence. Parents can contact the teachers on their WhatsApp number for guidance. Thank You!

## Urdu

































- du la امک لفط وال حوف کھیں تنبي أقط والے حروف تكمين

















### English



| Write   | A to | Z |     |     |
|---------|------|---|-----|-----|
| AB      | C    | D | E   | £   |
| G H     | 1    | J | K   | L   |
| M N     | 0    | Р | Q   | R   |
| SOCT    | u    | V | W   | - 5 |
| 000     | y    | Z |     |     |
| - A A   |      |   |     |     |
| write l | wice | a | wee | k   |



| 100   | Class: Prep                |
|-------|----------------------------|
| Date: | Write a lan in the blanks. |
| 1     | It is ball. ①              |
| 2.    | I like to eat ice-cream. ♥ |
| 3.    | This is _ toy car. 500     |
| 4.    | It is umbrella.            |
| 5.    | It is kite.                |
| 6.    | I like to eat apple. 🖒     |
|       |                            |
|