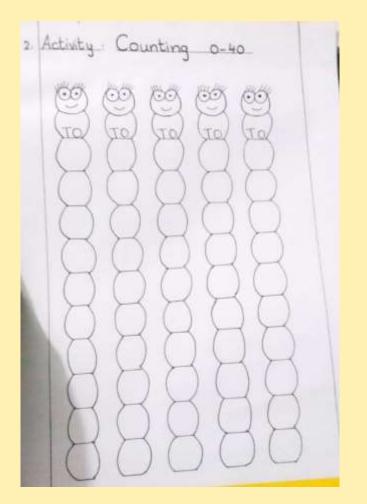

| Class 1 |                         |     |                     |                                         | H-M       |       | Monday |
|---------|-------------------------|-----|---------------------|-----------------------------------------|-----------|-------|--------|
|         | Mri                     | te  | coun                | tir                                     | ng        | 0-30  |        |
|         | T 0 0 1 2 3 4 5 6 7 8 9 | 1 1 | 0 1 2 3 4 5 6 7 7 8 | 722222222222222222222222222222222222222 | 012345678 | 30    |        |
|         |                         |     |                     |                                         |           | Write | twice. |
|         |                         |     |                     |                                         |           | Learn | it.    |