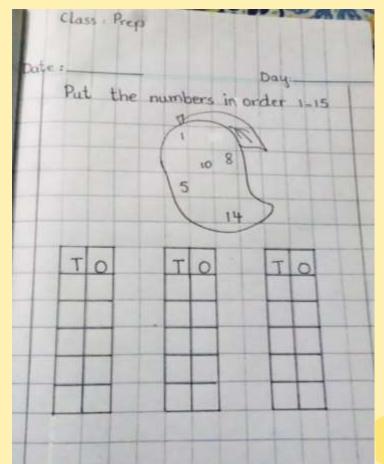

# Maths

| Cla | iss. Prep        | Ç     |
|-----|------------------|-------|
|     | numbers in words |       |
| TO  | one              | ١     |
| 2   | two              | and a |
| 3   | three            |       |
| 4   | four             |       |
| 5   | five             |       |
| 6   | six              | 1     |
| 7   | Seven            | 1     |
| 8   | eight            |       |