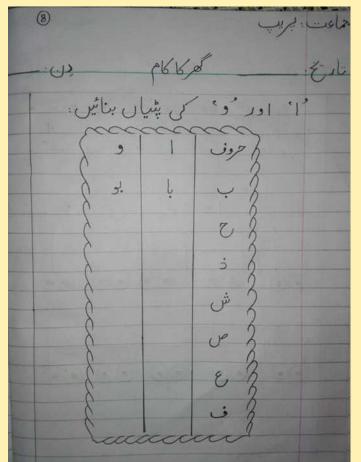

#### Note

Respected Parents,

Revision of Task 1 is must because Task 2 is based on it .There is continuity in these tasks. Help your child to practice this work on the worksheets. After sufficient practice the students can do both the tasks in the school note books in the sequence. Parents can contact the teachers on their WhatsApp number for guidance. Thank You!

## Urdu

































- du la امک لفط وال حوف کھیں تنبي أقط والے حروف تكمين

















### English



| Write   | A to | Z |     |     |
|---------|------|---|-----|-----|
| AB      | C    | D | E   | £   |
| G H     | 1    | J | K   | L   |
| M N     | 0    | Р | Q   | R   |
| SOCT    | u    | V | W   | - 5 |
| 000     | y    | Z |     |     |
| - A A   |      |   |     |     |
| write l | wice | a | wee | k   |



| 100   | Class: Prep                |
|-------|----------------------------|
| Date: | Write a lan in the blanks. |
| 1     | It is ball. ①              |
| 2.    | I like to eat ice-cream. ♥ |
| 3.    | This is _ toy car. 500     |
| 4.    | It is umbrella.            |
| 5.    | It is kite.                |
| 6.    | I like to eat apple. 🖒     |
|       |