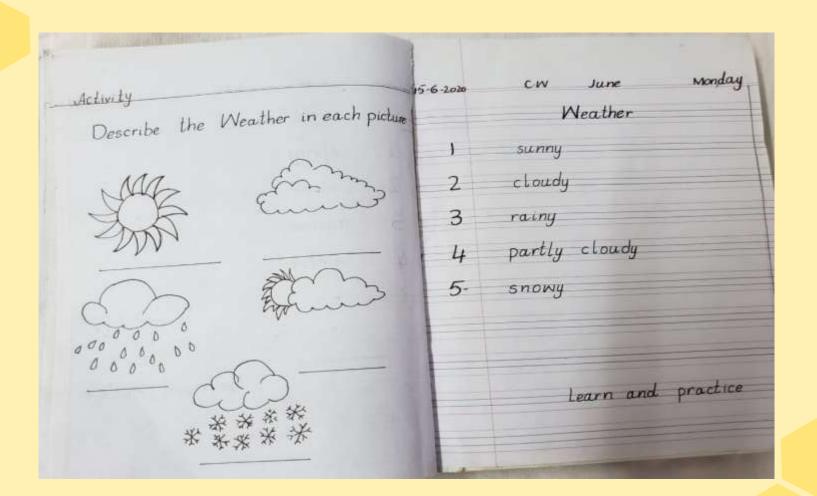

|       |   |
| 4         |      | - 1  | 4       |      | -     |   |
| 5         |      | 1    | 5       | -0   | 41.   |   |
| 6         |      | 1    | 6       |      | 3     |   |
| 7         |      | 1    | 7       | *    | 45    |   |
| 8         |      | 1    | 8       |      | 25    |   |
| 9         |      | 1    | 9       | 12   | 3     |   |
| 10        |      | 2    | 0       | - 63 | 150   |   |







| triangle    |    |        |       |
|-------------|----|--------|-------|
| circle      |    |        |       |
|             | 18 | Hill   | 1     |
| Square      |    | 3300   | 1     |
| Oval        |    | 146.00 | 1     |
| x ect angle |    | ^      |       |
|             |    |        |       |
| 1           | -  |        | <br>- |









#### General Knowledge











Activity 25-5-2020 CW May Monday Label the parts of human body Parts of Human Body 10 knee eye ear nose 4 neck hand leg 7 feet 8 face Learn and practice. hair

14-5-2020 CW May Monday Activity My Self Draw/paste your picture 1- Draw or paste your picture. 2. My name 15\_ 3. I' am years old 4. I am a \_\_\_ Learn and practice