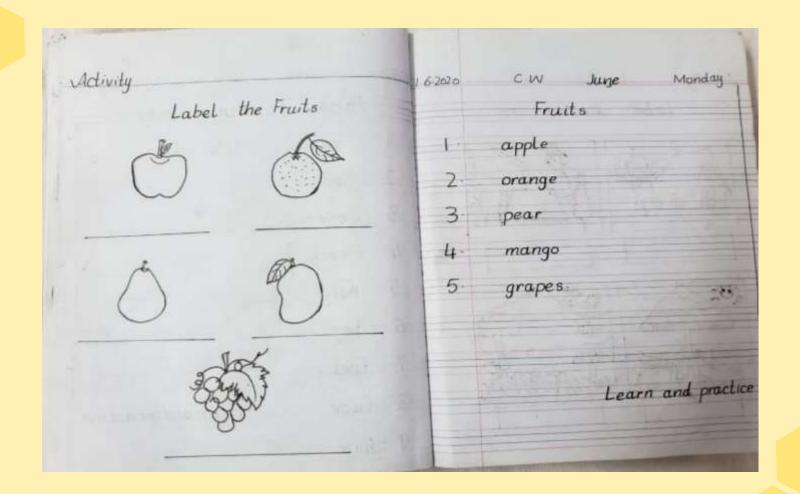

|   |
| 4         |      | - 1  | 4       |      | -     |   |
| 5         |      | 1    | 5       | -0   | 41.   |   |
| 6         |      | 1    | 6       |      | 3     |   |
| 7         |      | 1    | 7       | *    | 45    |   |
| 8         |      | 1    | 8       |      | 25    |   |
| 9         |      | 1    | 9       | 12   | 3     |   |
| 10        |      | 2    | 0       | - 63 | 150   |   |







| triangle    |    |        |       |
|-------------|----|--------|-------|
| circle      |    |        |       |
|             | 18 | Hill   | 1     |
| Square      |    | 3300   | 1     |
| Oval        |    | 146.00 | 1     |
| x ect angle |    | ^      |       |
|             |    |        |       |
| 1           | -  |        | <br>- |









#### General Knowledge











Activity 25-5-2020 CW May Monday Label the parts of human body Parts of Human Body 10 knee eye ear nose 4 neck hand leg 7 feet 8 face Learn and practice. hair

14-5-2020 CW May Monday Activity My Self Draw/paste your picture 1- Draw or paste your picture. 2. My name 15\_ 3. I' am years old 4. I am a \_\_\_ Learn and practice