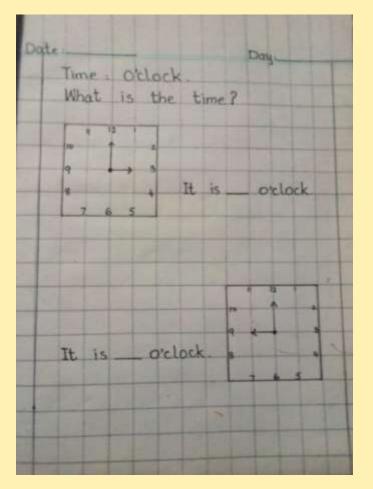

---------|------|------|---------|------|-------|---|
| circ      | le t | he c | orrect  | nun  | nbers | 1 |
| Writ      | c th | CIT  | a gain. |      |       |   |
| T         | )    | T    | again.  | TO   | 0     |   |
| 1         |      | 1    | 1       |      | 31    |   |
| 2         | 2    | 1    | 2       | 1    |       |   |
| 3         |      | 1.   | 3       |      |       |   |
| 4         |      | - 1  | 4       |      | -     |   |
| 5         |      | 1    | 5       | -0   | 41.   |   |
| 6         |      | 1    | 6       |      | 3     |   |
| 7         |      | 1    | 7       | *    | 45    |   |
| 8         |      | 1    | 8       |      | 25    |   |
| 9         |      | 1    | 9       | 12   | 3     |   |
| 10        |      | 2    | 0       | - 63 | 150   |   |







| triangle    |    |        |       |
|-------------|----|--------|-------|
| circle      |    |        |       |
|             | 18 | Hill   | 1     |
| Square      |    | 3300   | 1     |
| Oval        |    | 146.00 | 1     |
| x ect angle |    | ^      |       |
|             |    |        |       |
| 1           | -  |        | <br>- |









#### General Knowledge











Activity 25-5-2020 CW May Monday Label the parts of human body Parts of Human Body 10 knee eye ear nose 4 neck hand leg 7 feet 8 face Learn and practice. hair

14-5-2020 CW May Monday Activity My Self Draw/paste your picture 1- Draw or paste your picture. 2. My name 15\_ 3. I' am years old 4. I am a \_\_\_ Learn and practice