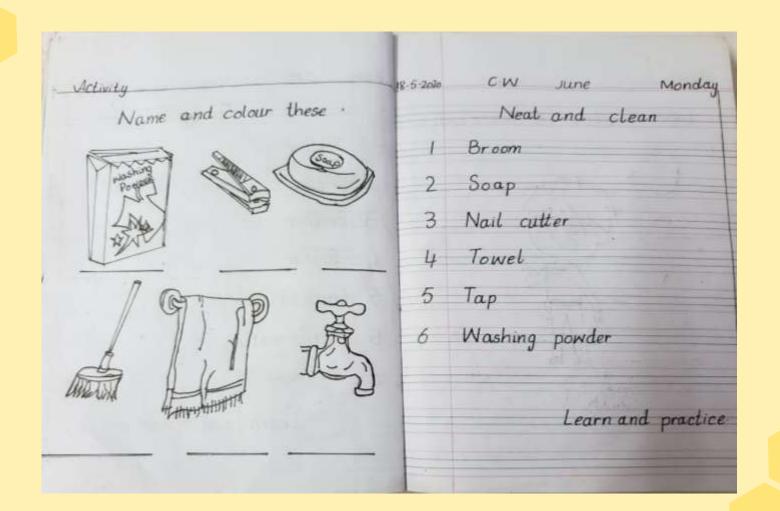

| 12   | 3     |   |
| 10        |      | 2    | 0       | - 63 | 150   |   |







| triangle    |    |        |       |
|-------------|----|--------|-------|
| circle      |    |        |       |
|             | 18 | Hill   | 1     |
| Square      |    | 3300   | 1     |
| Oval        |    | 146.00 | 1     |
| x ect angle |    | ^      |       |
|             |    |        |       |
| 1           | -  |        | <br>- |









#### General Knowledge











Activity 25-5-2020 CW May Monday Label the parts of human body Parts of Human Body 10 knee eye ear nose 4 neck hand leg 7 feet 8 face Learn and practice. hair

14-5-2020 CW May Monday Activity My Self Draw/paste your picture 1- Draw or paste your picture. 2. My name 15\_ 3. I' am years old 4. I am a \_\_\_ Learn and practice