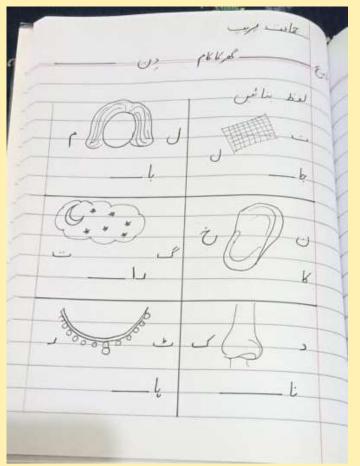

#### Note

Respected Parents,

Revision of Task 1 is must because Task 2 is based on it .There is continuity in these tasks. Help your child to practice this work on the worksheets. After sufficient practice the students can do both the tasks in the school note books in the sequence. Parents can contact the teachers on their WhatsApp number for guidance. Thank You!

## Urdu

































- du la امک لفط وال حوف کھیں تنبي أقط والے حروف تكمين

















### English



| Write   | A to | Z |     |     |
|---------|------|---|-----|-----|
| AB      | C    | D | E   | £   |
| G H     | 1    | J | K   | L   |
| M N     | 0    | Р | Q   | R   |
| SOCT    | u    | V | W   | - 5 |
| 000     | y    | Z |     |     |
| - A A   |      |   |     |     |
| write l | wice | a | wee | k   |



| 100   | Class: Prep                |
|-------|----------------------------|
| Date: | Write a lan in the blanks. |
| 1     | It is ball. ①              |
| 2.    | I like to eat ice-cream. ♥ |
| 3.    | This is _ toy car. 500     |
| 4.    | It is umbrella.            |
| 5.    | It is kite.                |
| 6.    | I like to eat apple. 🖒     |
|       |                            |
|       |                            |
|       |