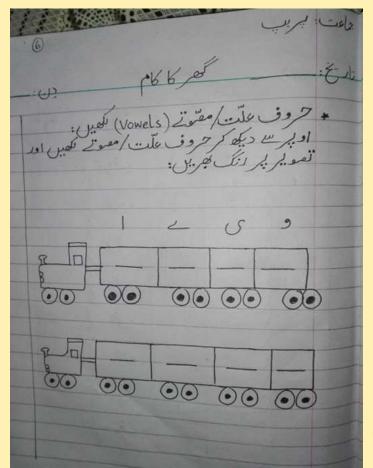

#### Note

Respected Parents,

Revision of Task 1 is must because Task 2 is based on it .There is continuity in these tasks. Help your child to practice this work on the worksheets. After sufficient practice the students can do both the tasks in the school note books in the sequence. Parents can contact the teachers on their WhatsApp number for guidance. Thank You!

## Urdu

































- du la امک لفط وال حوف کھیں تنبي أقط والے حروف تكمين

















### English



| Write   | A to | Z |     |     |
|---------|------|---|-----|-----|
| AB      | C    | D | E   | £   |
| G H     | 1    | J | K   | L   |
| M N     | 0    | Р | Q   | R   |
| SOCT    | u    | V | W   | - 5 |
| 000     | y    | Z |     |     |
| - A A   |      |   |     |     |
| write l | wice | a | wee | k   |



| 100   | Class: Prep                |
|-------|----------------------------|
| Date: | Write a lan in the blanks. |
| 1     | It is ball. ①              |
| 2.    | I like to eat ice-cream. ♥ |
| 3.    | This is _ toy car. 500     |
| 4.    | It is umbrella.            |
| 5.    | It is kite.                |
| 6.    | I like to eat apple. 🖒     |
|       |