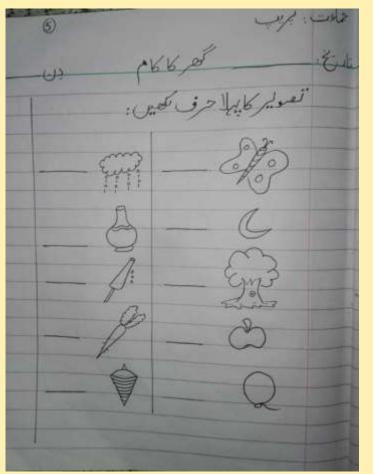

#### Note

Respected Parents,

Revision of Task 1 is must because Task 2 is based on it .There is continuity in these tasks. Help your child to practice this work on the worksheets. After sufficient practice the students can do both the tasks in the school note books in the sequence. Parents can contact the teachers on their WhatsApp number for guidance. Thank You!

## Urdu

































- du la امک لفط وال حوف کھیں تنبي أقط والے حروف تكمين

















### English



| Write   | A to | Z |     |     |
|---------|------|---|-----|-----|
| AB      | C    | D | E   | £   |
| G H     | 1    | J | K   | L   |
| M N     | 0    | Р | Q   | R   |
| SOCT    | u    | V | W   | - 5 |
| 000     | y    | Z |     |     |
| - A A   |      |   |     |     |
| write l | wice | a | wee | k   |



| 100   | Class: Prep                |
|-------|----------------------------|
| Date: | Write a lan in the blanks. |
| 1     | It is ball. ①              |
| 2.    | I like to eat ice-cream. ♥ |
| 3.    | This is _ toy car. 500     |
| 4.    | It is umbrella.            |
| 5.    | It is kite.                |
| 6.    | I like to eat apple. 🖒     |
|       |