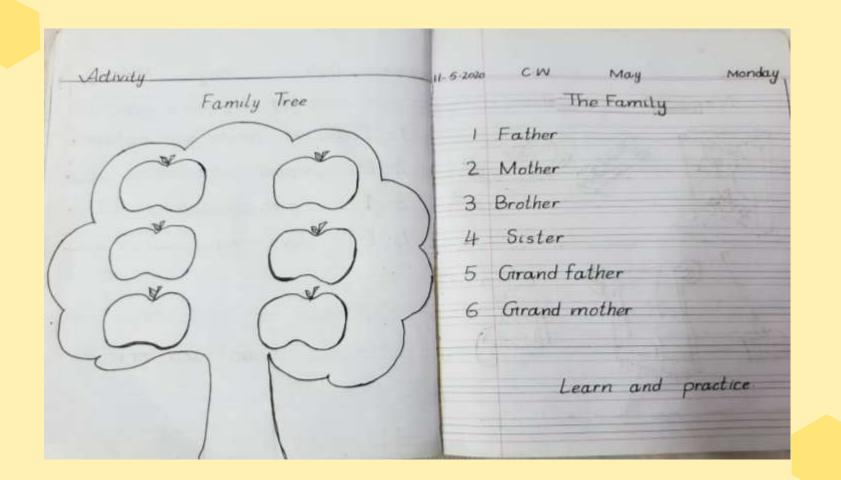

|   |
| 4         |      | - 1  | 4       |      | -     |   |
| 5         |      | 1    | 5       | -0   | 41.   |   |
| 6         |      | 1    | 6       |      | 3     |   |
| 7         |      | 1    | 7       | *    | 45    |   |
| 8         |      | 1    | 8       |      | 25    |   |
| 9         |      | 1    | 9       | 12   | 3     |   |
| 10        |      | 2    | 0       | - 63 | 150   |   |







| triangle    |    |        |       |
|-------------|----|--------|-------|
| circle      |    |        |       |
|             | 18 | Hill   | 1     |
| Square      |    | 3300   | 1     |
| Oval        |    | 146.00 | 1     |
| x ect angle |    | ^      |       |
|             |    |        |       |
| 1           | -  |        | <br>- |









#### General Knowledge











Activity 25-5-2020 CW May Monday Label the parts of human body Parts of Human Body 10 knee eye ear nose 4 neck hand leg 7 feet 8 face Learn and practice. hair

14-5-2020 CW May Monday Activity My Self Draw/paste your picture 1- Draw or paste your picture. 2. My name 15\_ 3. I' am years old 4. I am a \_\_\_ Learn and practice