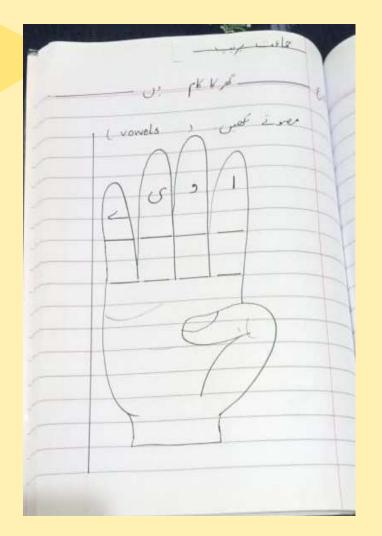

#### Note

Respected Parents,

Revision of Task 1 is must because Task 2 is based on it .There is continuity in these tasks. Help your child to practice this work on the worksheets. After sufficient practice the students can do both the tasks in the school note books in the sequence. Parents can contact the teachers on their WhatsApp number for guidance. Thank You!

## Urdu

































- du la امک لفط وال حوف کھیں تنبي أقط والے حروف تكمين

















### English



| Write   | A to | Z |     |     |
|---------|------|---|-----|-----|
| AB      | C    | D | E   | £   |
| G H     | 1    | J | K   | L   |
| M N     | 0    | Р | Q   | R   |
| SOCT    | u    | V | W   | - 5 |
| 000     | y    | Z |     |     |
| - A A   |      |   |     |     |
| write l | wice | a | wee | k   |



| 100   | Class: Prep                |
|-------|----------------------------|
| Date: | Write a lan in the blanks. |
| 1     | It is ball. ①              |
| 2.    | I like to eat ice-cream. ♥ |
| 3.    | This is _ toy car. 500     |
| 4.    | It is umbrella.            |
| 5.    | It is kite.                |
| 6.    | I like to eat apple. 🖒     |
|       |                            |
|       |                            |
|       |