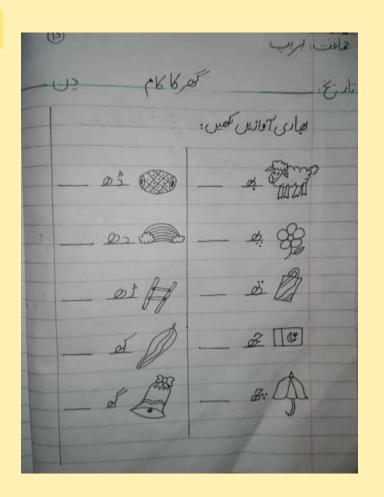

#### Note

Respected Parents,

Revision of Task 1 is must because Task 2 is based on it .There is continuity in these tasks. Help your child to practice this work on the worksheets. After sufficient practice the students can do both the tasks in the school note books in the sequence. Parents can contact the teachers on their WhatsApp number for guidance. Thank You!

## Urdu

































- du la امک لفط وال حوف کھیں تنبي أقط والے حروف تكمين

















### English



| Write   | A to | Z |     |     |
|---------|------|---|-----|-----|
| AB      | C    | D | E   | £   |
| G H     | 1    | J | K   | L   |
| M N     | 0    | Р | Q   | R   |
| SOCT    | u    | V | W   | - 5 |
| 000     | y    | Z |     |     |
| - A A   |      |   |     |     |
| write l | wice | a | wee | k   |



| 100   | Class: Prep                |
|-------|----------------------------|
| Date: | Write a lan in the blanks. |
| 1     | It is ball. ①              |
| 2.    | I like to eat ice-cream. ♥ |
| 3.    | This is _ toy car. 500     |
| 4.    | It is umbrella.            |
| 5.    | It is kite.                |
| 6.    | I like to eat apple. 🖒     |
|       |