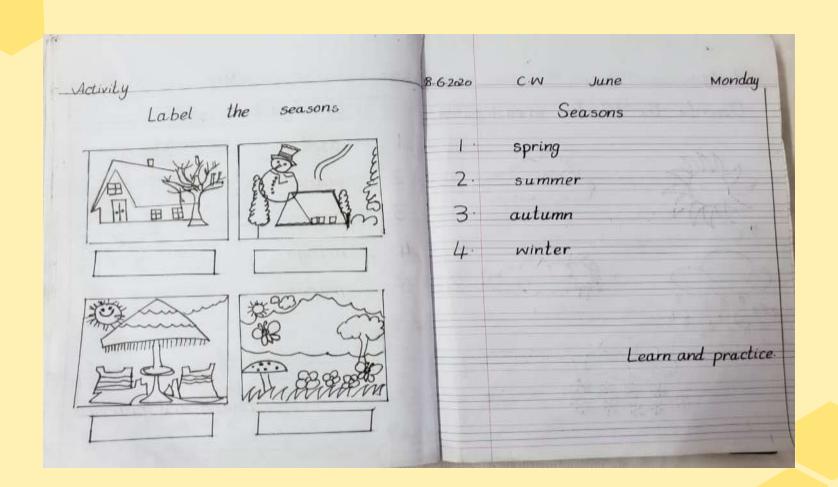

|       |   |
| 4         |      | - 1  | 4       |      | -     |   |
| 5         |      | 1    | 5       | -0   | 41.   |   |
| 6         |      | 1    | 6       |      | 3     |   |
| 7         |      | 1    | 7       | *    | 45    |   |
| 8         |      | 1    | 8       |      | 25    |   |
| 9         |      | 1    | 9       | 12   | 3     |   |
| 10        |      | 2    | 0       | - 63 | 150   |   |







| triangle    |    |        |       |
|-------------|----|--------|-------|
| circle      |    |        |       |
|             | 18 | Hill   | 1     |
| Square      |    | 3300   | 1     |
| Oval        |    | 146.00 | 1     |
| x ect angle |    | ^      |       |
|             |    |        |       |
| 1           | -  |        | <br>- |









#### General Knowledge











Activity 25-5-2020 CW May Monday Label the parts of human body Parts of Human Body 10 knee eye ear nose 4 neck hand leg 7 feet 8 face Learn and practice. hair

14-5-2020 CW May Monday Activity My Self Draw/paste your picture 1- Draw or paste your picture. 2. My name 15\_ 3. I' am years old 4. I am a \_\_\_ Learn and practice