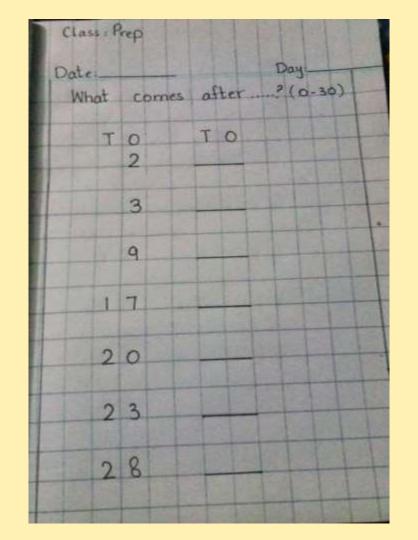

|      |             | Day. |
|------|-------------|------|
| What | comes after | ?    |
| TO   | То          |      |
| 3    |             |      |
|      |             |      |
| 7    |             |      |
|      |             |      |
| 9    |             |      |
|      |             |      |
| 1 3  |             |      |
| 17   |             |      |
|      |             |      |