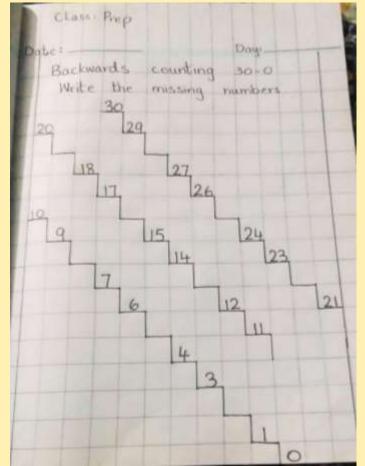

| Class Reg |                 | H.W      |      | Tuesday |
|-----------|-----------------|----------|------|---------|
| Write     | backwords<br>To | Counting | (10- | . 0)    |
| TO        | 10              | T        | 0    |         |
| 10        | 1 2/            |          |      |         |
| 8         |                 |          |      |         |
| 7         |                 |          | 5    |         |
| 6         |                 |          |      |         |
| 5         |                 |          |      |         |
| 4         |                 |          | •    |         |
| 3         |                 |          |      |         |
| 2         |                 |          |      |         |
| 1         |                 |          |      |         |
| 0         | -               |          |      |         |
|           |                 |          |      |         |
|           |                 |          |      |         |
|           |                 |          |      |         |
|           |                 |          |      |         |
|           |                 |          |      |         |
|           |                 |          | Le   | earn it |
|           |                 |          |      |         |