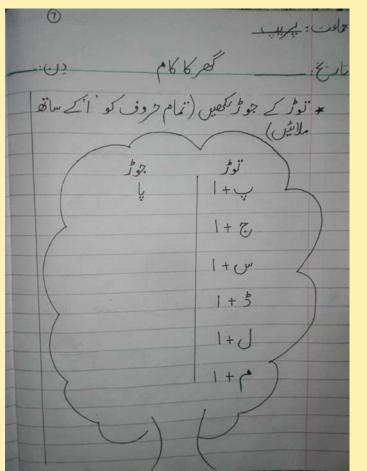

#### Note

Respected Parents,

Revision of Task 1 is must because Task 2 is based on it .There is continuity in these tasks. Help your child to practice this work on the worksheets. After sufficient practice the students can do both the tasks in the school note books in the sequence. Parents can contact the teachers on their WhatsApp number for guidance. Thank You!

## Urdu

































- du la امک لفط وال حوف کھیں تنبي أقط والے حروف تكمين

















### English



| Write   | A to | Z |     |     |
|---------|------|---|-----|-----|
| AB      | C    | D | E   | £   |
| G H     | 1    | J | K   | L   |
| M N     | 0    | Р | Q   | R   |
| SOCT    | u    | V | W   | - 5 |
| 000     | y    | Z |     |     |
| - A A   |      |   |     |     |
| write l | wice | a | wee | k   |



| 100   | Class: Prep                |
|-------|----------------------------|
| Date: | Write a lan in the blanks. |
| 1     | It is ball. ①              |
| 2.    | I like to eat ice-cream. ♥ |
| 3.    | This is _ toy car. 500     |
| 4.    | It is umbrella.            |
| 5.    | It is kite.                |
| 6.    | I like to eat apple. 🖒     |
|       |