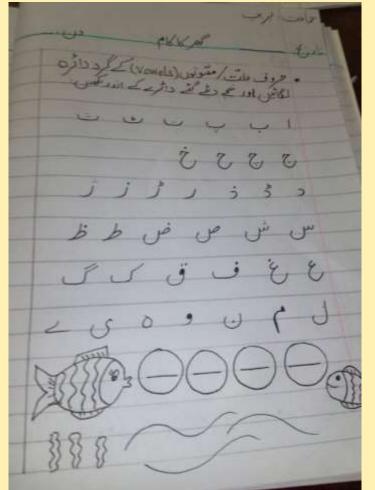

#### Note

Respected Parents,

Revision of Task 1 is must because Task 2 is based on it .There is continuity in these tasks. Help your child to practice this work on the worksheets. After sufficient practice the students can do both the tasks in the school note books in the sequence. Parents can contact the teachers on their WhatsApp number for guidance. Thank You!

## Urdu

































- du la امک لفط وال حوف کھیں تنبي أقط والے حروف تكمين

















### English



| Write   | A to | Z |     |     |
|---------|------|---|-----|-----|
| AB      | C    | D | E   | £   |
| G H     | 1    | J | K   | L   |
| M N     | 0    | Р | Q   | R   |
| SOCT    | u    | V | W   | - 5 |
| 000     | y    | Z |     |     |
| - A A   |      |   |     |     |
| write l | wice | a | wee | k   |



| 100   | Class: Prep                |
|-------|----------------------------|
| Date: | Write a lan in the blanks. |
| 1     | It is ball. ①              |
| 2.    | I like to eat ice-cream. ♥ |
| 3.    | This is _ toy car. 500     |
| 4.    | It is umbrella.            |
| 5.    | It is kite.                |
| 6.    | I like to eat apple. 🖒     |
|       |                            |
|       |                            |
|       |