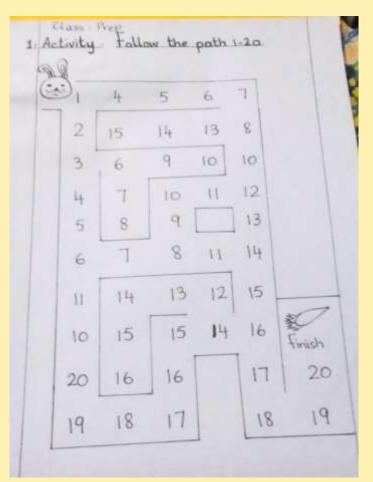

|      | 1.   | 3       |      |       |   |
| 4         |      | - 1  | 4       |      | -     |   |
| 5         |      | 1    | 5       | -0   | 41.   |   |
| 6         |      | 1    | 6       |      | 3     |   |
| 7         |      | 1    | 7       | *    | 45    |   |
| 8         |      | 1    | 8       |      | 25    |   |
| 9         |      | 1    | 9       | 12   | 3     |   |
| 10        |      | 2    | 0       | - 63 | 150   |   |







| triangle    |    |        |       |
|-------------|----|--------|-------|
| circle      |    |        |       |
|             | 18 | Hill   | 1     |
| Square      |    | 3300   | 1     |
| Oval        |    | 146.00 | 1     |
| x ect angle |    | ^      |       |
|             |    |        |       |
| 1           | -  |        | <br>- |









#### General Knowledge











Activity 25-5-2020 CW May Monday Label the parts of human body Parts of Human Body 10 knee eye ear nose 4 neck hand leg 7 feet 8 face Learn and practice. hair

14-5-2020 CW May Monday Activity My Self Draw/paste your picture 1- Draw or paste your picture. 2. My name 15\_ 3. I' am years old 4. I am a \_\_\_ Learn and practice