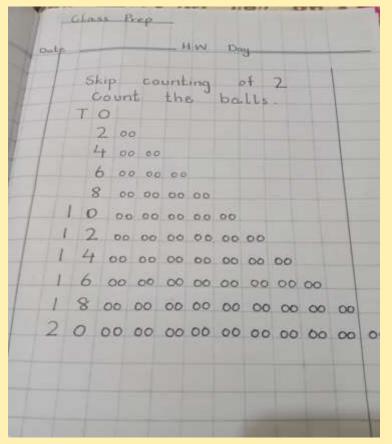

|    | -   | Skij | 2     | COL   | unti | ng.  | of   | 2.  |       |      |    |
|----|-----|------|-------|-------|------|------|------|-----|-------|------|----|
|    |     | Mai  | Kō.   | Ба    | lls  |      |      |     |       |      |    |
| 1  | T   | 0    |       |       |      |      |      |     |       |      | 1  |
| 1  |     | 2    |       |       |      |      |      |     |       |      |    |
| 1  |     | 4 -  | 2/ 3  |       |      |      |      |     |       |      |    |
| 1  |     | 6.   |       |       |      |      |      |     |       |      |    |
| 1  | - 1 | 8 -  |       | -120  |      |      |      |     |       |      |    |
| 1  | (   | )    |       | a Ta  |      | 5    |      |     |       |      |    |
| 1. | 2   | 1 20 | 53    | 7.7   | 27   | 0 -  | 27   |     |       |      |    |
| 1  | 4   | S EE | TIA.  | 1 4 4 | 15%  | 414  | F FG |     |       |      |    |
| 1  | 6   |      | 0.0   | + +   |      | - 1  | 3.90 | 200 | 76.05 |      |    |
| 1  | 8   | 231  | 8.55  | 2.5   | it T | 1151 | 13.5 | 200 | 00.3  | itie |    |
| 2  | 0   | 7/3  | (5.3) | in t  | 2.7  | 8    | 2.8  |     | 107   | -3.5 | 0. |
|    |     |      |       |       |      |      |      |     |       |      |    |
|    |     |      |       |       |      |      |      |     |       |      | 1  |